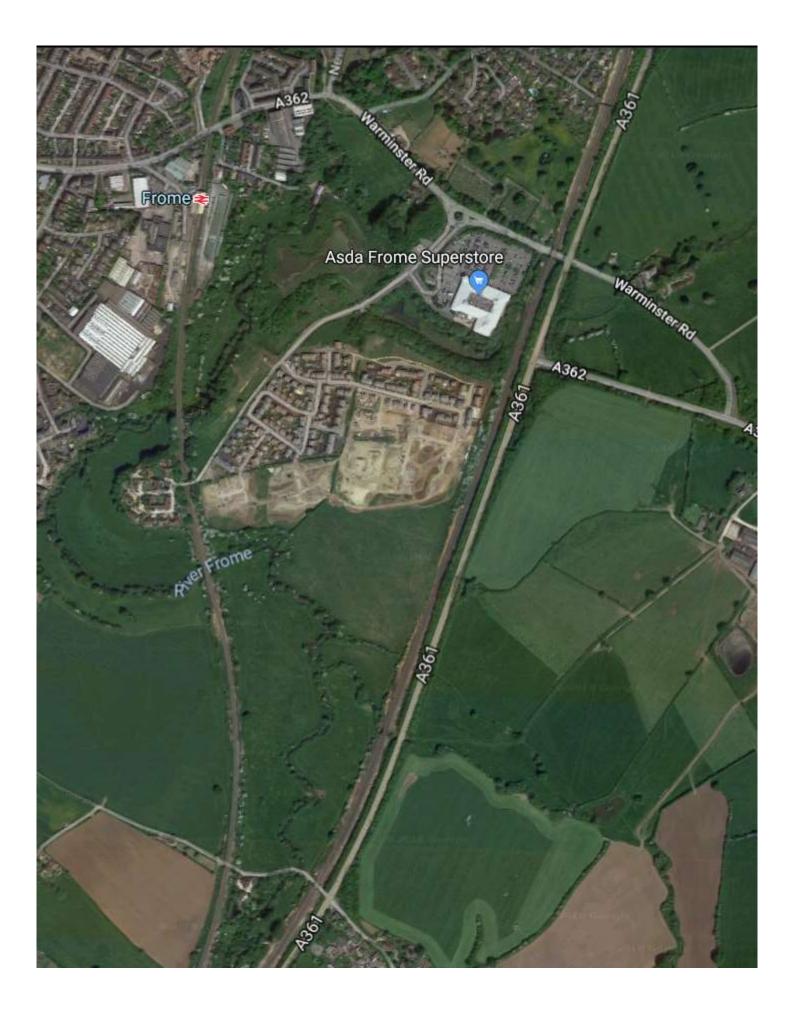

# https://www.bing.com/maps



## Frome Town Hall Foyer Map









## https://maps.nls.uk/view/95749721 OS 1:25,000 map Published 1957

Compiled from 6" sheets last fully revised 1902-39. Other partial systematic revision 1938-55 has been incorporated.





Doesn't seem to load properly on the website

#### https://maps.nls.uk/view/101461330

## OS Six-inch Revised 1939 Published ca.1950

Revision of Somerset 1929 & part Revision 1936, with additions in 1938 & 1939. Wiltshire 1922 with additions in 1938.









https://maps.nls.uk/view/101461333 OS Six-inch map Revised 1929

OS Six-inch map Revised 1929 Published 1930

Somerset. Surveyed in 1884. Revised in 1929. Levelling Revised in 1903.



https://maps.nls.uk/view/106021271 OS 25 inch map Revised 1929

## OS 25 inch map Revised 19