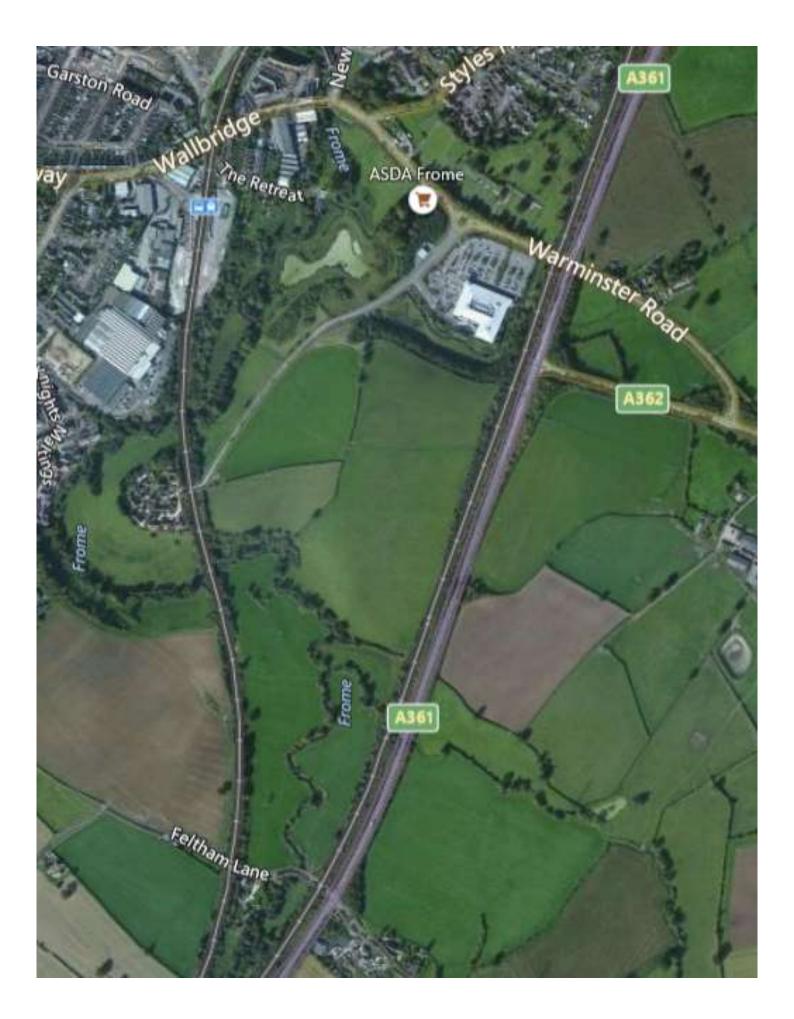

# https://www.bing.com/maps



## Frome Town Hall Foyer Map









## https://maps.nls.uk/view/95749721 OS 1:25,000 map Published 1957

Compiled from 6" sheets last fully revised 1902-39. Other partial systematic revision 1938-55 has been incorporated.





Doesn't seem to load properly on the website

#### https://maps.nls.uk/view/101461330

## OS Six-inch Revised 1939 Published ca.1950

Revision of Somerset 1929 & part Revision 1936, with additions in 1938 & 1939. Wiltshire 1922 with additions in 1938.









https://maps.nls.uk/view/101461333 OS Six-inch map Revised 1929

OS Six-inch map Revised 1929 Published 1930

Somerset. Surveyed in 1884. Revised in 1929. Levelling Revised in 1903.



https://maps.nls.uk/view/106021271 OS 25 inch map Revised 1929

## OS 25 inch map Revised 1929 Published 1930

Surveyed in