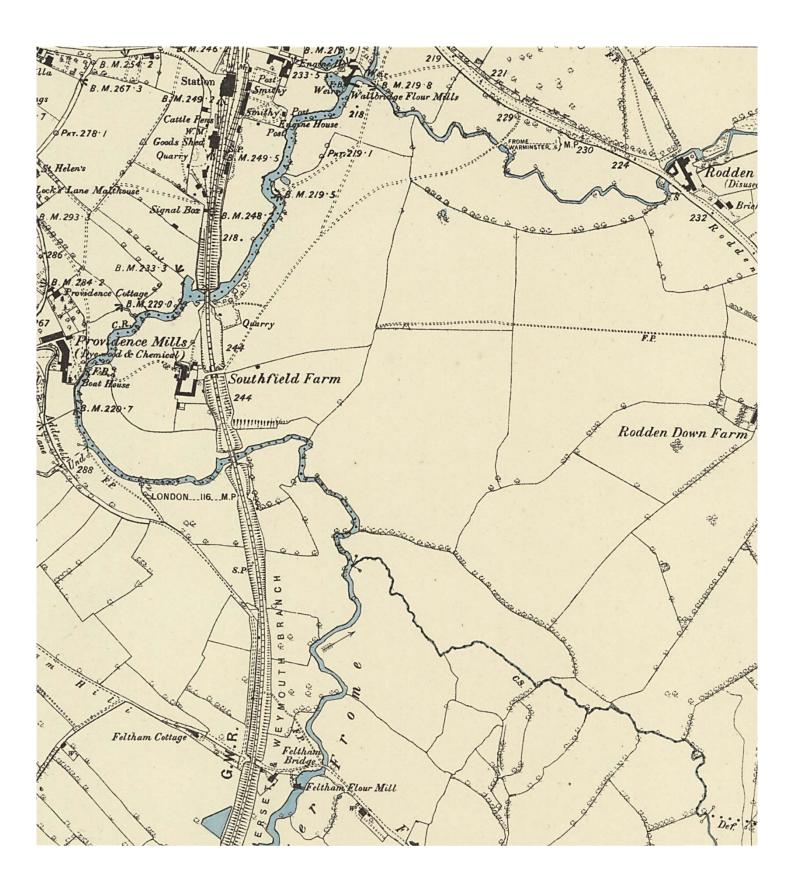

## OS Six-inch Revised 1939 Published ca.1950

Revision of Somerset 1929 & part Revision 1936, with additions in 1938 & 1939. Wiltshire 1922 with additions in 1938.

https://maps.nls.uk/view/101461333 OS Six-inch map Revised 1929