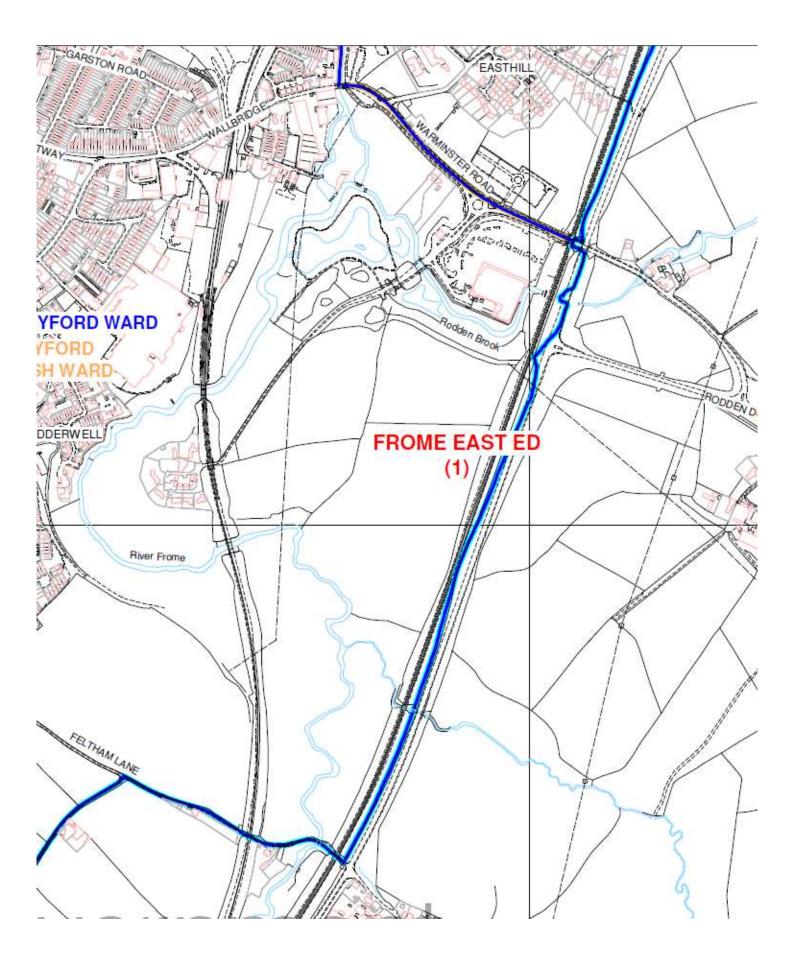

# https://www.bing.com/maps



## Frome Town Hall Foyer Map









## https://maps.nls.uk/view/95749721 OS 1:25,000 map Published 1957

Compiled from 6" sheets last fully revised 1902-39. Other partial systematic revision 1938-55 has been incorporated.





Doesn't seem to load properly on the website

#### https://maps.nls.uk/view/101461330

## OS Six-inch Revised 1939 Published ca.1950

Revision of Somerset 1929 & part Revision 1936, with additions in 1938 & 1939. Wiltshire 1922 with additions in 1938.









https://maps.nls.uk/view/101461333 OS Six-inch map Revised 1929

OS Six-inch map Revised 1929 Published 1930

Somerset. Surveyed in 1884. Revised in 1929. Levelling Revised in 1903.



https://maps.nls.uk/view/106021271 OS 25 inch map Revised 1929

## OS 25 inch map Revised 1929 Published 1930

Surveyed in 1884. Revised in 1929. Levelling R