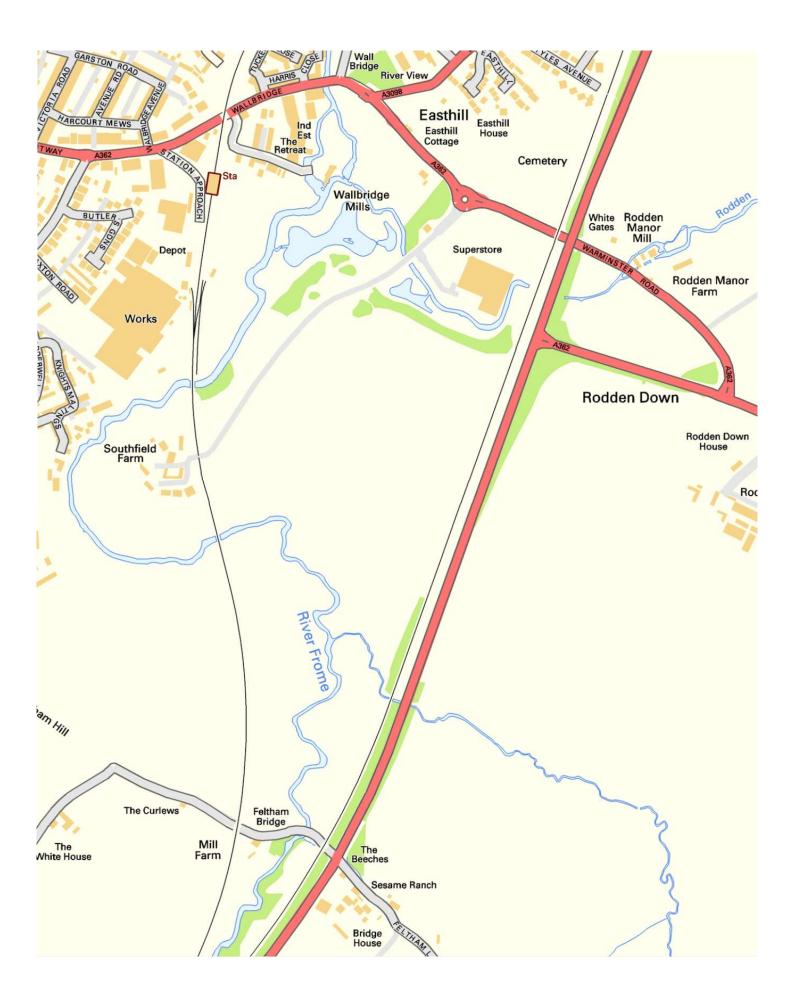

# https://www.bing.com/maps



## Frome Town Hall Foyer Map









## https://maps.nls.uk/view/95749721 OS 1:25,000 map Published 1957

Compiled from 6" sheets last fully revised 1902-39. Other partial systematic revision 1938-55 has been incorporated.





Doesn't seem to load properly on the website

#### https://maps.nls.uk/view/101461330

## OS Six-inch Revised 1939 Published ca.1950

Revision of Somerset 1929 & part Revision 1936, with additions in 1938 & 1939. Wiltshire 1922 with additions in 1938.









https://maps.nls.uk/view/101461333 OS Six-inch map Revised 1929

OS Six-inch map Revised 1929 Published 1930

Somerset. Surveyed in 1884. Revised in 1929. Levelling Revised in 1903.



https://maps.nls.uk/view/106021271 OS 25 inch map Revised 1929

## OS 25 inch map Revised 1929 Published 1930

Surveyed in 1884. Revised in 1929. Levelling Rev