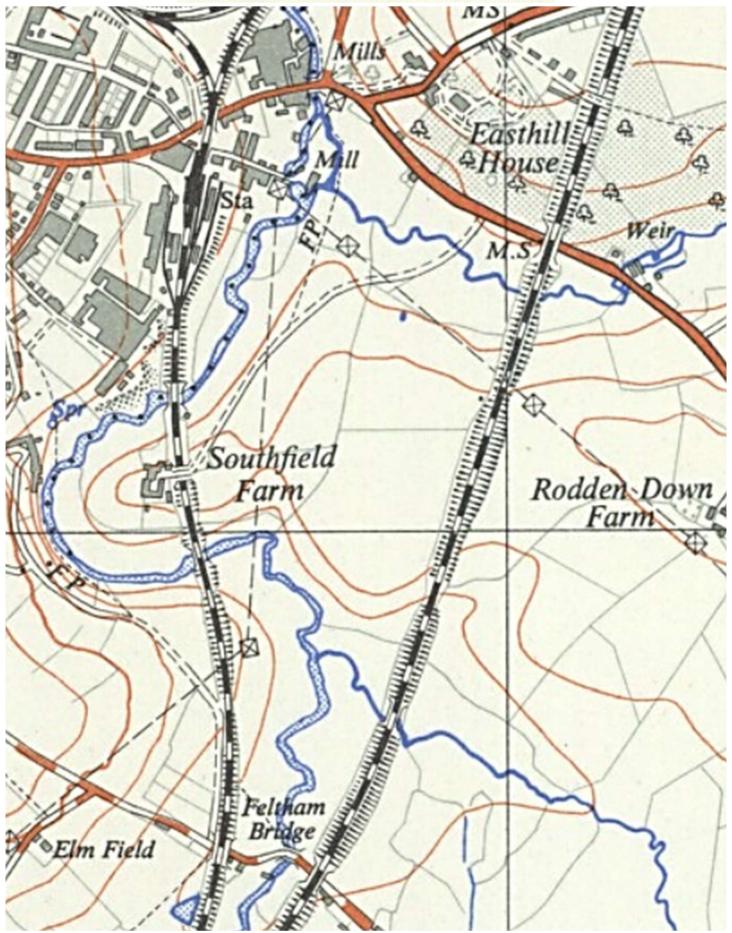

## OS Six-inch Revised 1939 Published ca.1950

Revision of Somerset 1929 & part Revision 1936, with additions in 1938 & 1939. Wiltshire 1922 with additions in 1938.

https://maps.nls.uk/view/101461333 OS Six-inch map Revised 1929

OS Six-inch map Revised 1929 Published 1930

Somerset. Surveyed in 1884. Revised in 1929. Levelling Revised in 1903.

https://maps.nls.uk/view/106021271 OS 25 inch map Revised 1929