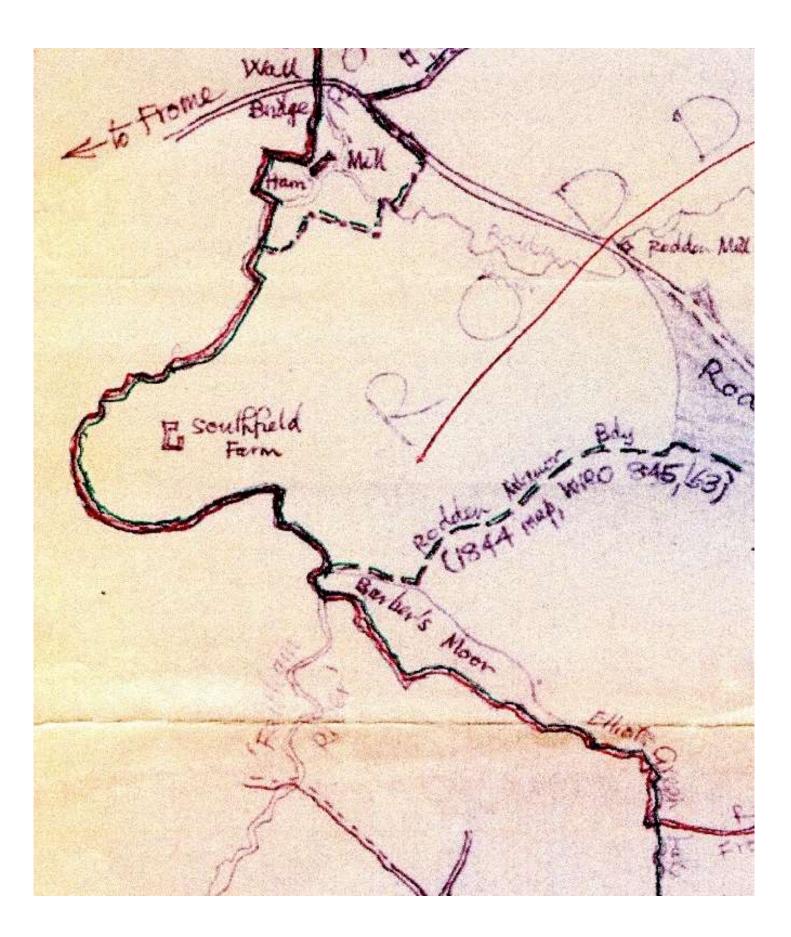

.nls.uk/view/101461333 OS Six-inch map Revised 1929

OS Six-inch map Revised 1929 Published 1930

Somerset. Surveyed in 1884. Revised in 1929. Levelling Revised in 1903.



https://maps.nls.uk/view/106021271 OS 25 inch map Revised 1929

## OS 25 inch map Revised 1929 Published 1930

Surveyed in 1884. Revised in 1929. Levelling Revised 1903.









Surveyed in 1884. Revised in 1902.





Insufficient coverage on the map on the website

https://maps.nls.uk/view/101461339 OS Six-inch map Surveyed 1885

OS Six-inch map Surveyed 1885 Published 1886

Surveyed in 1885.



https://maps.nls.uk/view/106021265 OS 25 inch map Surveyed 1884

OS 25 inch map Surveyed 1884 Published 1888

Surveyed in 1884



Insufficient coverage on the map on the website

Tithe maps (c.1840)

Excludes Rodden Parish