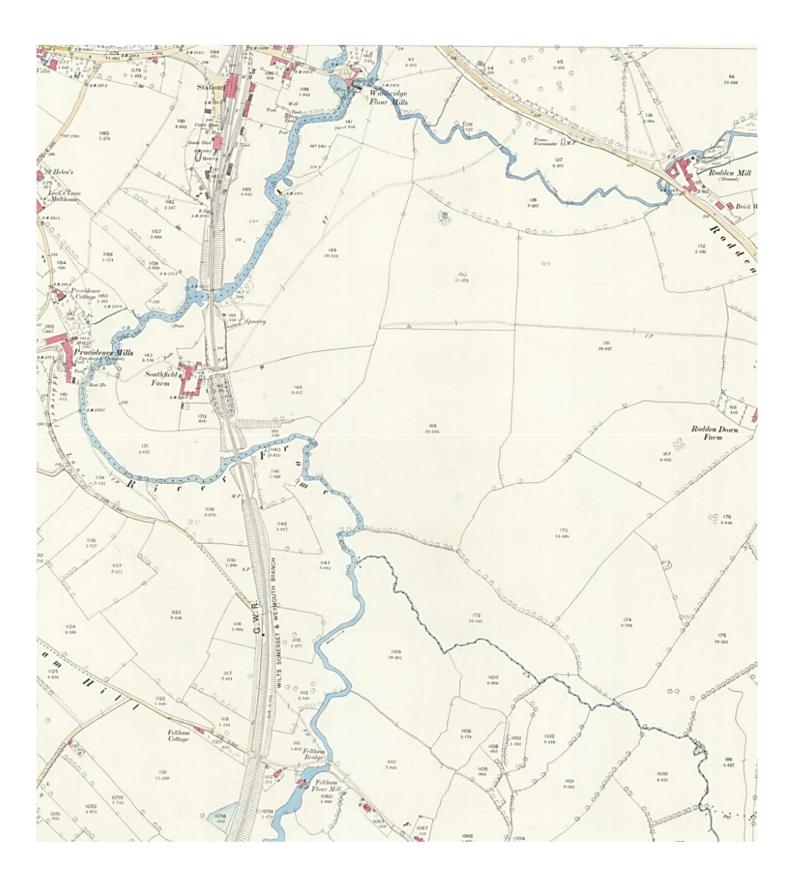

OS Six-inch map Revised 1929 Published 1930

Somerset. Surveyed in 1884. Revised in 1929. Levelling Revised in 1903.

https://maps.nls.uk/view/106021271 OS 25 inch map Revised 1929