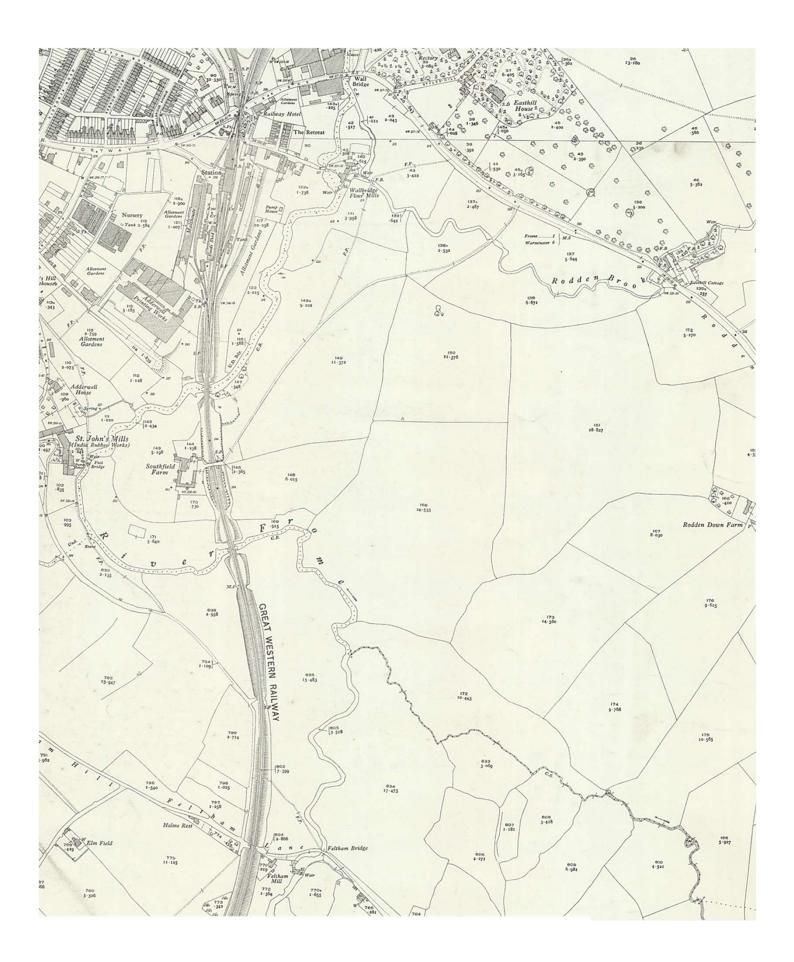

OS Six-inch map Revised 1929 Published 1930

Somerset. Surveyed in 1884. Revised in 1929. Levelling Revised in 1903.

https://maps.nls.uk/view/106021271 OS 25 inch map Revised 1929