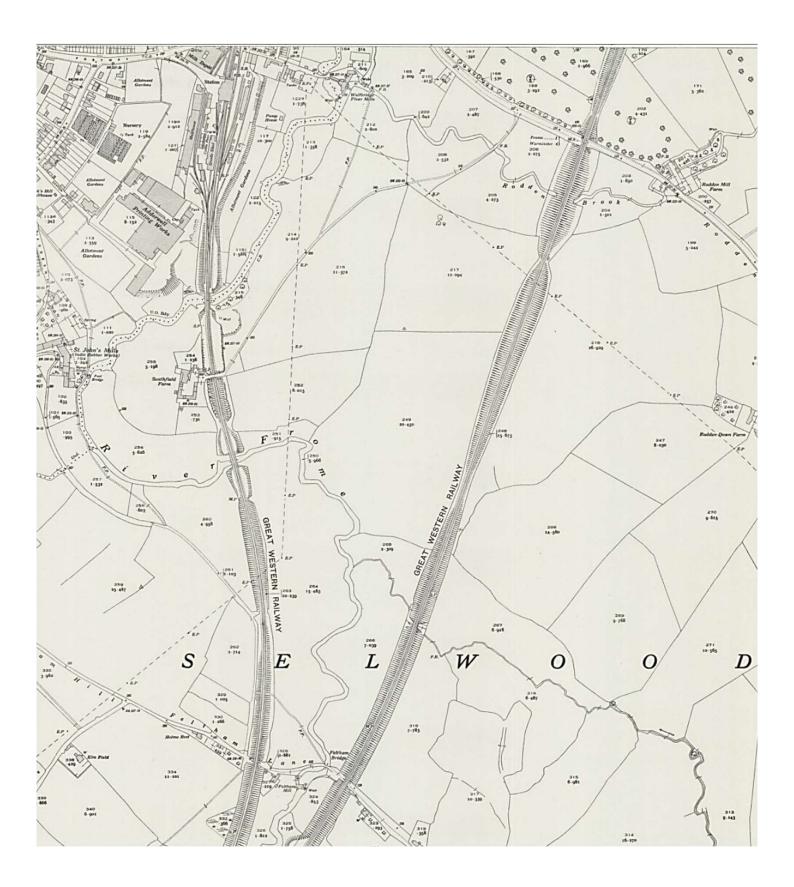

## OS Six-inch Revised 1939 Published ca.1950

Revision of Somerset 1929 & part Revision 1936, with additions in 1938 & 1939. Wiltshire 1922 with additions in 1938.

https://maps.nls.uk/view/101461333 OS Six-inch map Revised 1929