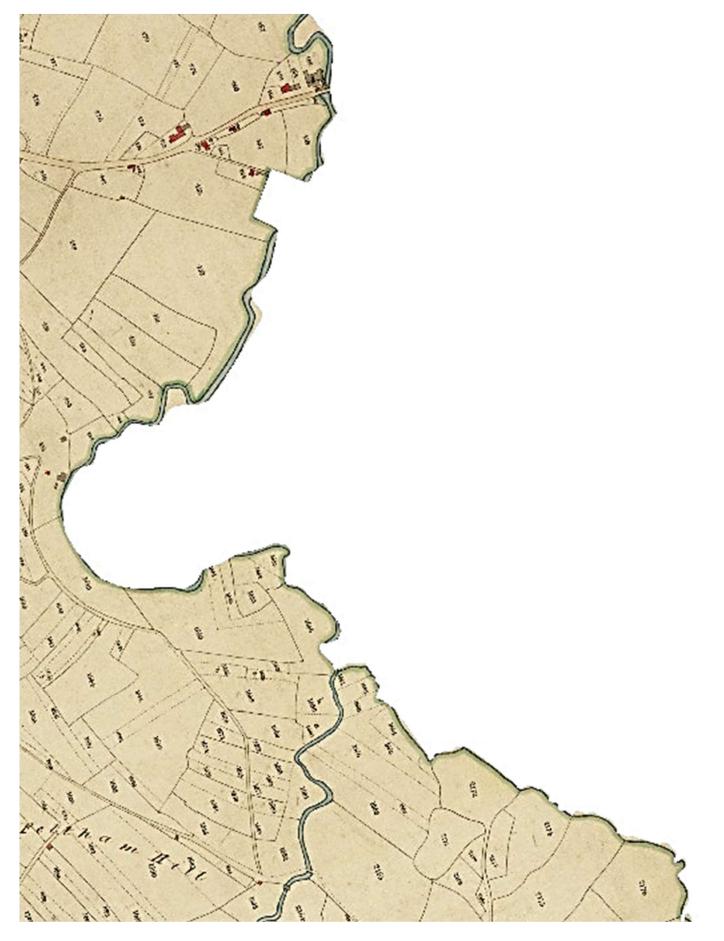

ps.nls.uk/view/101461333 OS Six-inch map Revised 1929

OS Six-inch map Revised 1929 Published 1930

Somerset. Surveyed in 1884. Revised in 1929. Levelling Revised in 1903.



https://maps.nls.uk/view/106021271 OS 25 inch map Revised 1929

## OS 25 inch map Revised 1929 Published 1930

Surveyed in 1884. Revised in 1929. Levelling Revised 1903.









Surveyed in 1884. Revised in 1902.





Insufficient coverage on the map on the website

https://maps.nls.uk/view/101461339 OS Six-inch map Surveyed 1885

OS Six-inch map Surveyed 1885 Published 1886

Surveyed in 1885.



https://maps.nls.uk/view/106021265 OS 25 inch map Surveyed 1884

OS 25 inch map Surveyed 1884 Published 1888

Surveyed in 1884



Insufficient coverage on the map on the website

Tithe maps (c.1840)

Excludes Rodden Parish