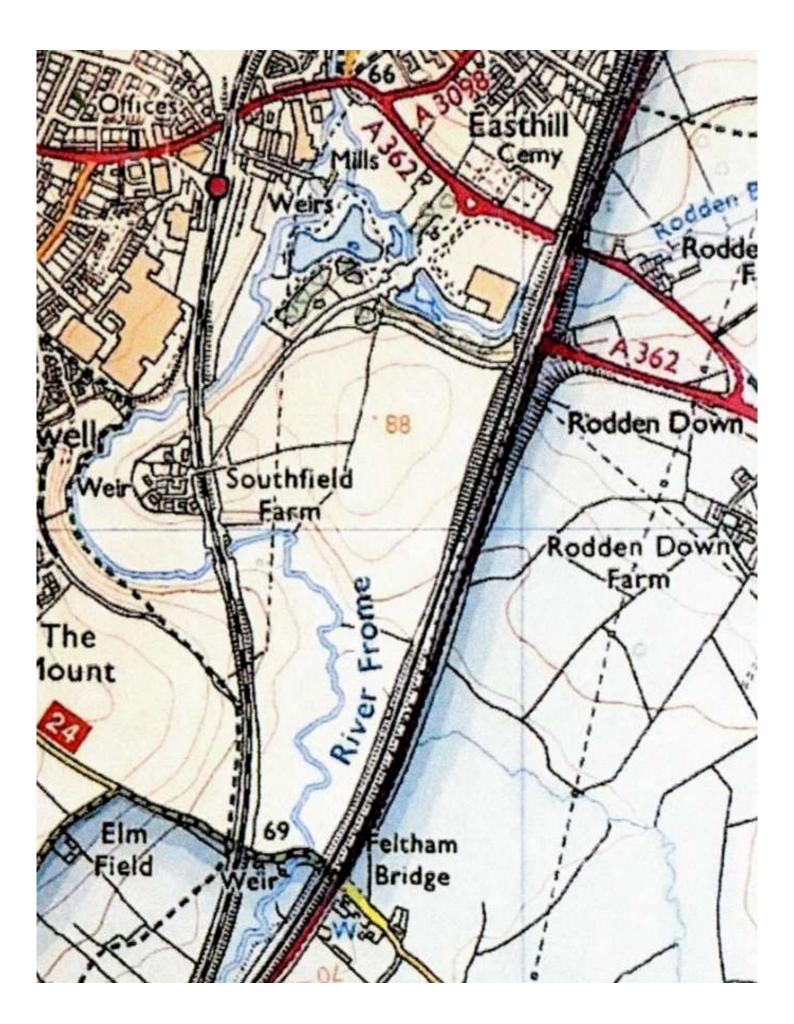

## https://maps.nls.uk/view/95749721 OS 1:25,000 map Published 1957

Compiled from 6" sheets last fully revised 1902-39. Other partial systematic revision 1938-55 has been incorporated.

Doesn't seem to load properly on the website