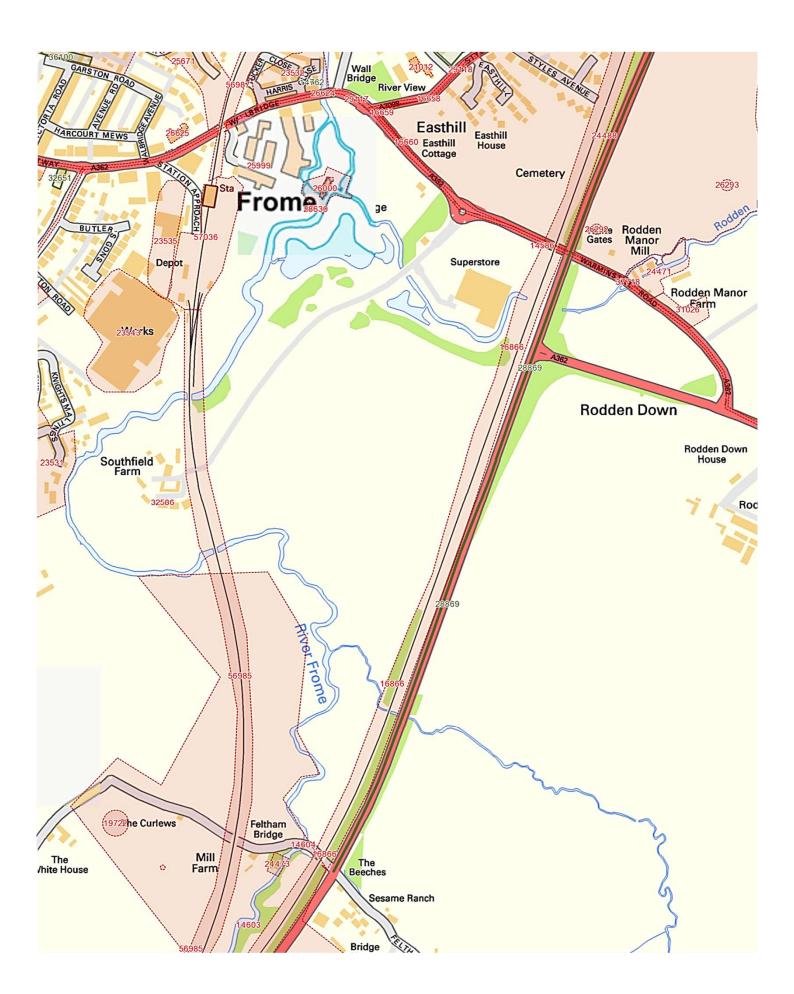

## https://maps.nls.uk/view/95749721 OS 1:25,000 map Published 1957

Compiled from 6" sheets last fully revised 1902-39. Other partial systematic revision 1938-55 has been incorporated.

Doesn't seem to load properly on the website