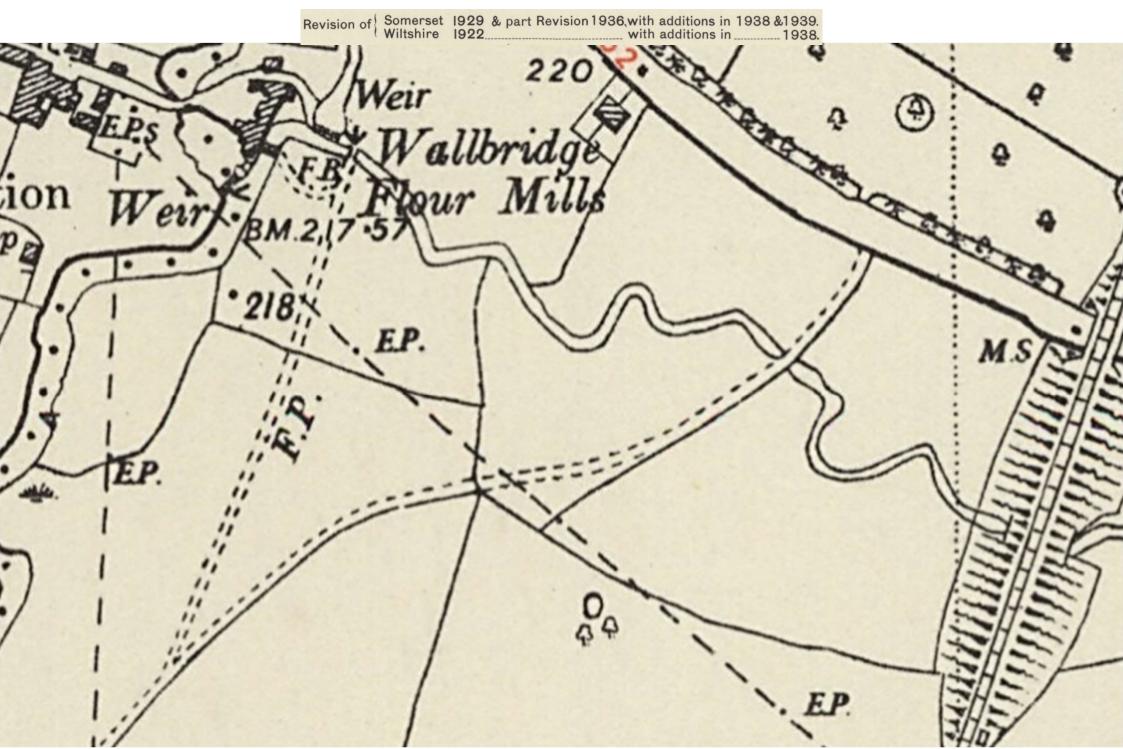

https://maps.nls.uk/view/101461333

OS Six-inch map Revised 1929 Published 1930

https://maps.nls.uk/view/101461336

OS Six-inch map Revised 1902 Published 1904

Somerset. Surveyed in 1884. Revised in 1902.

Surveyed in 1884. Revised in 1902.