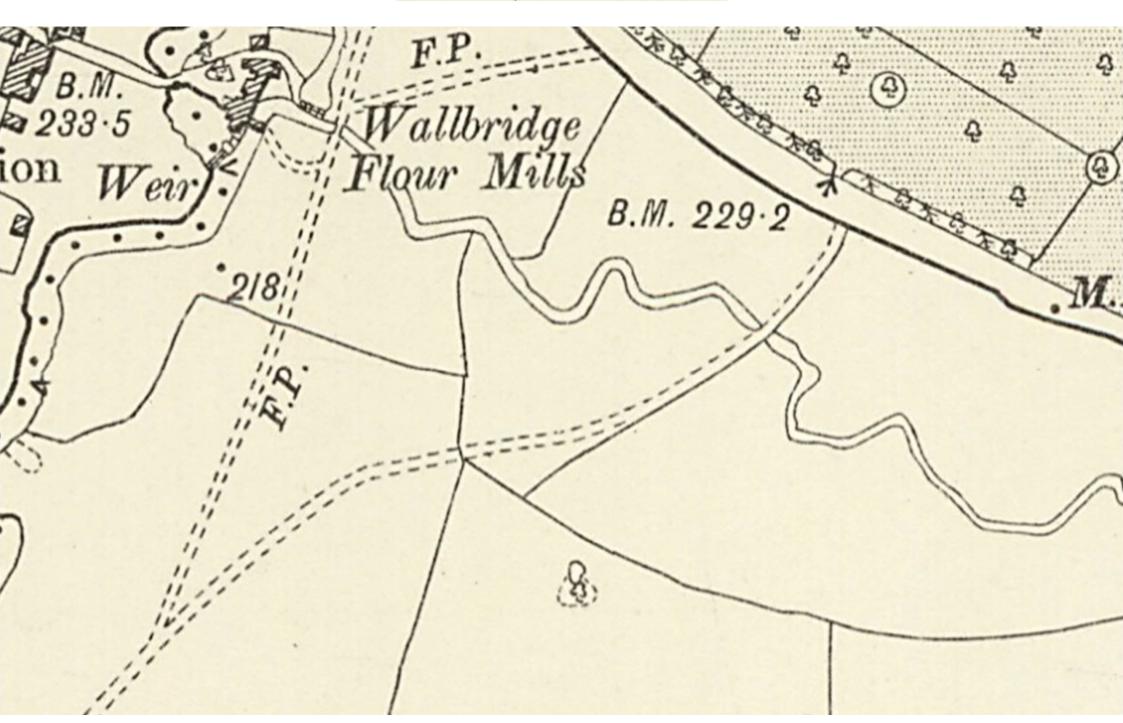

https://maps.nls.uk/view/101461333

OS Six-inch map Revised 1929 Published 1930

https://maps.nls.uk/view/101461336

OS Six-inch map Revised 1902 Published 1904

Somerset. Surveyed in 1884. Revised in 1902.

Surveyed in 1884. Revised in 1902.