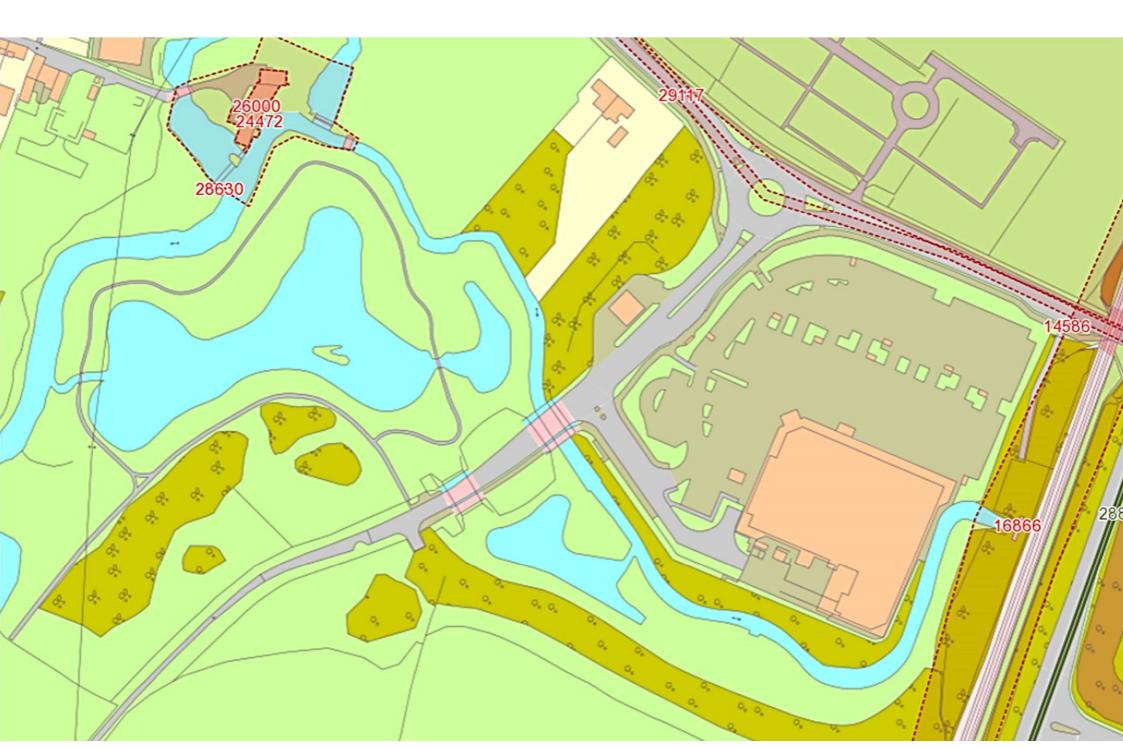

## Asda build brochure



## Asda build brochure



Compiled from 6" sheets last fully revised 1902-39. Other partial systematic revision 1938-55 has been incorporated.





https://maps.nls.uk/view/101461330

OS Six-inch Revised 1939 Published ca.1950







https://maps.nls.uk/view/101461333

OS Six-inch map Revised 1929 Published 1930







https://maps.nls.uk/view/101461336

OS Six-inch map Revised 1902 Published 1904

Somerset. Surveyed in 1884. Revised in 1902.



Surveyed in 1884. Revised in 1902.





Insufficient coverage on the map on the website

Surveyed in 1885.



Surveyed in 1884



Insufficient coverage on the map on the website



Excludes Rodden Parish so nothing shown East of the river

## From the map "Manors of Rodden, Flintford and Grinton 1776"