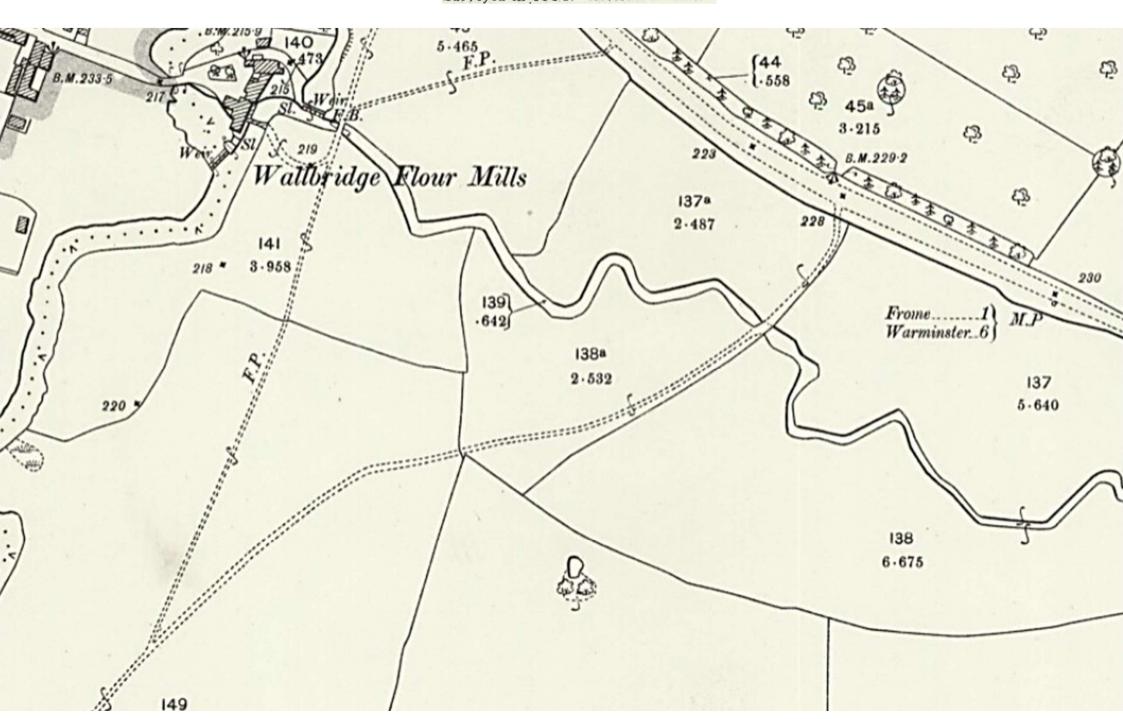

https://maps.nls.uk/view/101461333

OS Six-inch map Revised 1929 Published 1930

https://maps.nls.uk/view/101461336

OS Six-inch map Revised 1902 Published 1904

Somerset. Surveyed in 1884. Revised in 1902.

Surveyed in 1884. Revised in 1902.