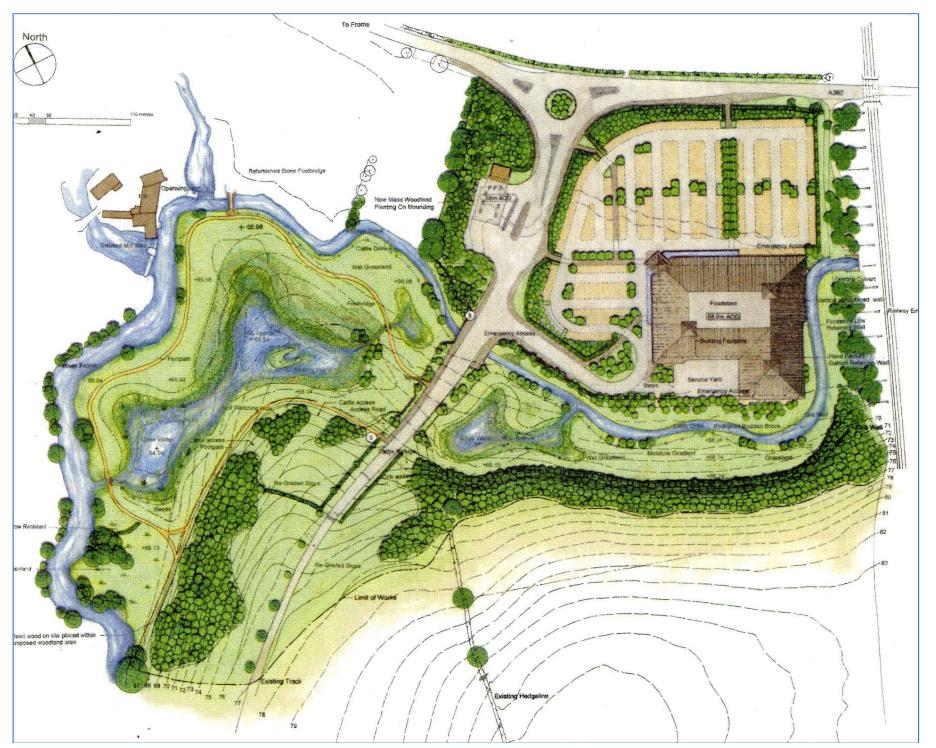

## Asda build brochure



## Asda build brochure



Compiled from 6" sheets last fully revised 1902-39. Other partial systematic revision 1938-55 has been incorporated.





https://maps.nls.uk/view/101461330

OS Six-inch Revised 1939 Published ca.1950







https://maps.nls.uk/view/101461333

OS Six-inch map Revised 1929 Published 1930







https://maps.nls.uk/view/101461336

OS Six-inch map Revised 1902 Published 1904

Somerset. Surveyed in 1884. Revised in 1902.



Surveyed in 1884. Revised in 1902.





Insufficient coverage on the map on the website

Surveyed in 1885.



Surveyed in 1884



Insufficient coverage on the map on the website



Excludes Rodden Parish so nothing shown East of the river

## From the map "Manors of Rodden, Flintford and Grinton 1776"