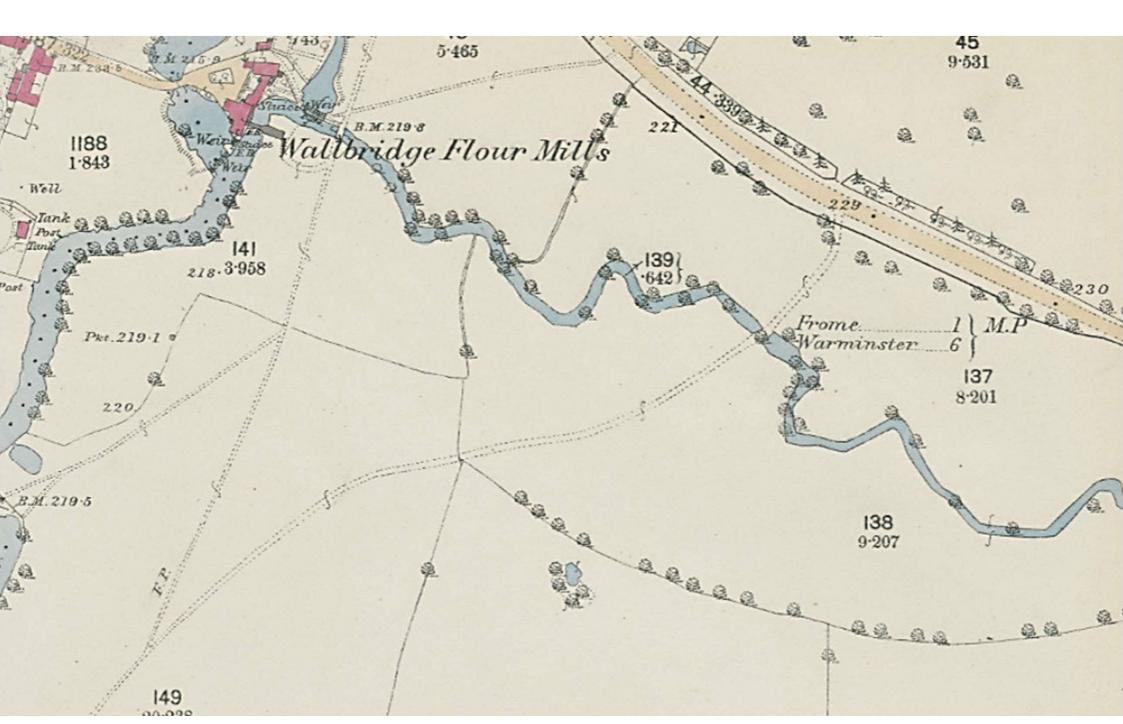

https://maps.nls.uk/view/101461333

OS Six-inch map Revised 1929 Published 1930

https://maps.nls.uk/view/101461336

OS Six-inch map Revised 1902 Published 1904

Somerset. Surveyed in 1884. Revised in 1902.

Surveyed in 1884. Revised in 1902.