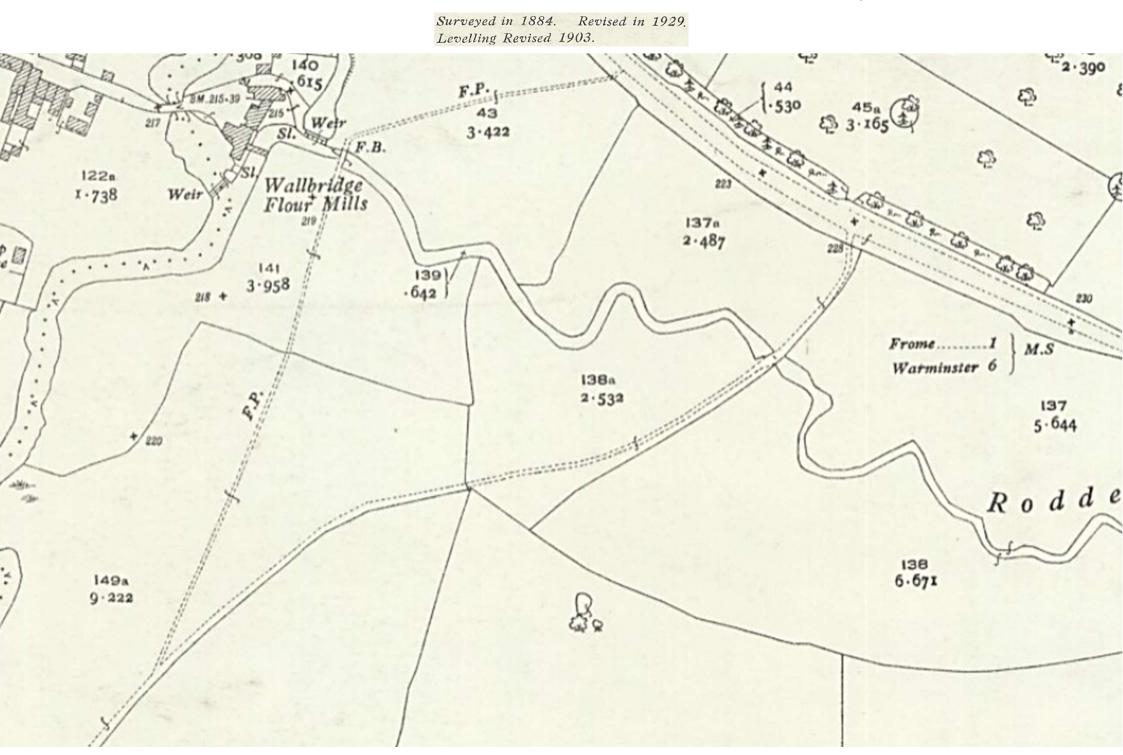

https://maps.nls.uk/view/101461333

OS Six-inch map Revised 1929 Published 1930

https://maps.nls.uk/view/101461336

OS Six-inch map Revised 1902 Published 1904

Somerset. Surveyed in 1884. Revised in 1902.

Surveyed in 1884. Revised in 1902.