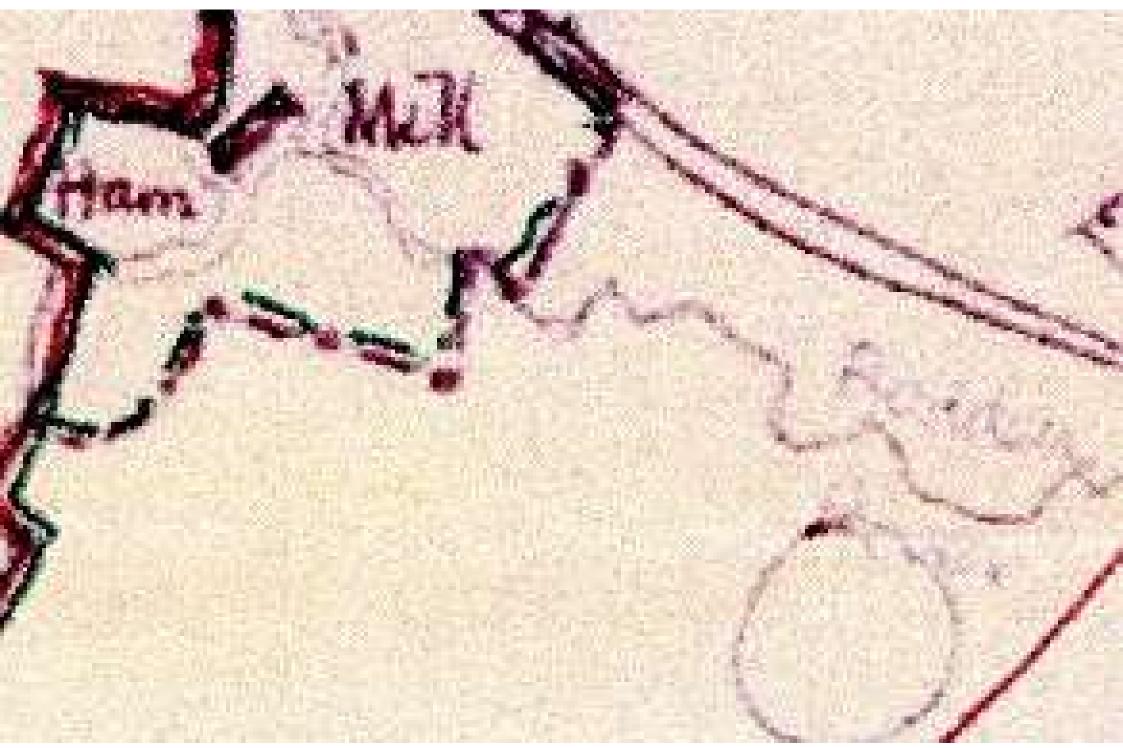

## Asda build brochure



## Asda build brochure



Compiled from 6" sheets last fully revised 1902-39. Other partial systematic revision 1938-55 has been incorporated.





https://maps.nls.uk/view/101461330

OS Six-inch Revised 1939 Published ca.1950







https://maps.nls.uk/view/101461333

OS Six-inch map Revised 1929 Published 1930







https://maps.nls.uk/view/101461336

OS Six-inch map Revised 1902 Published 1904

Somerset. Surveyed in 1884. Revised in 1902.



Surveyed in 1884. Revised in 1902.





Insufficient coverage on the map on the website

Surveyed in 1885.



Surveyed in 1884



Insufficient coverage on the map on the website



Excludes Rodden Parish so nothing shown East of the river

## From the map "Manors of Rodden, Flintford and Grinton 1776"