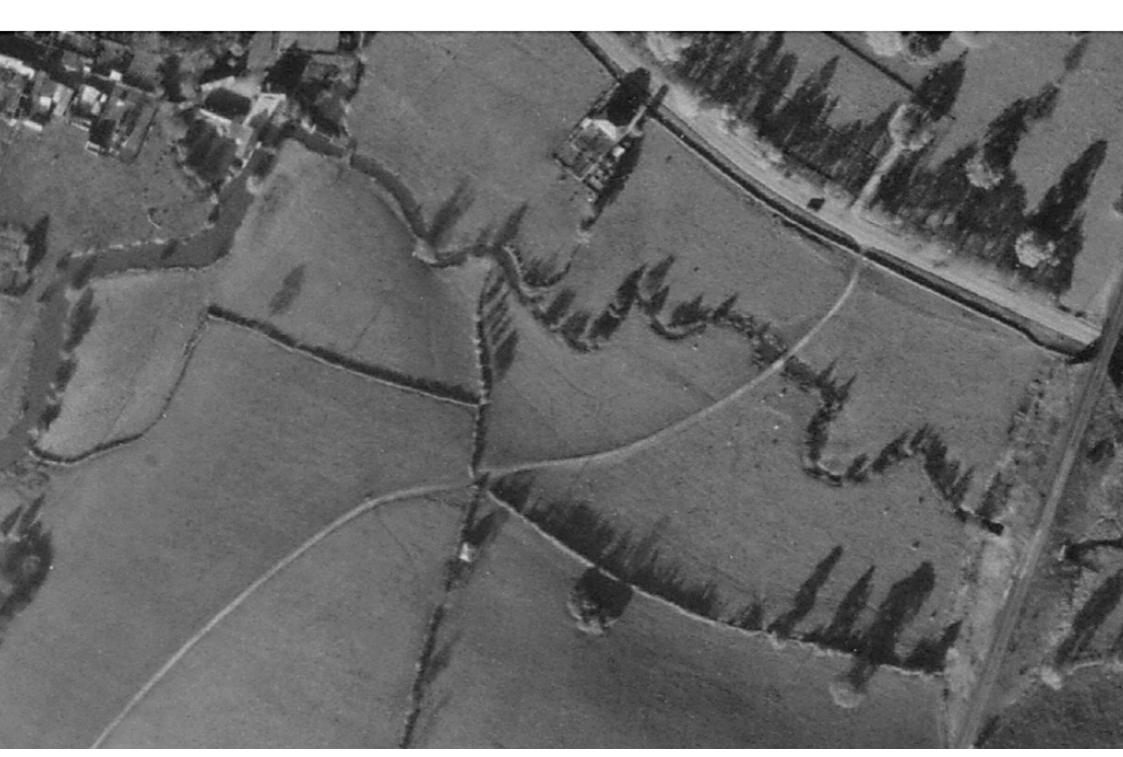

## Asda build brochure

Compiled from 6" sheets last fully revised 1902-39. Other partial systematic revision 1938-55 has been incorporated.

https://maps.nls.uk/view/101461330

OS Six-inch Revised 1939 Published ca.1950

https://maps.nls.uk/view/101461333

OS Six-inch map Revised 1929 Published 1930

https://maps.nls.uk/view/101461336

OS Six-inch map Revised 1902 Published 1904

Somerset. Surveyed in 1884. Revised in 1902.

Surveyed in 1884. Revised in 1902.