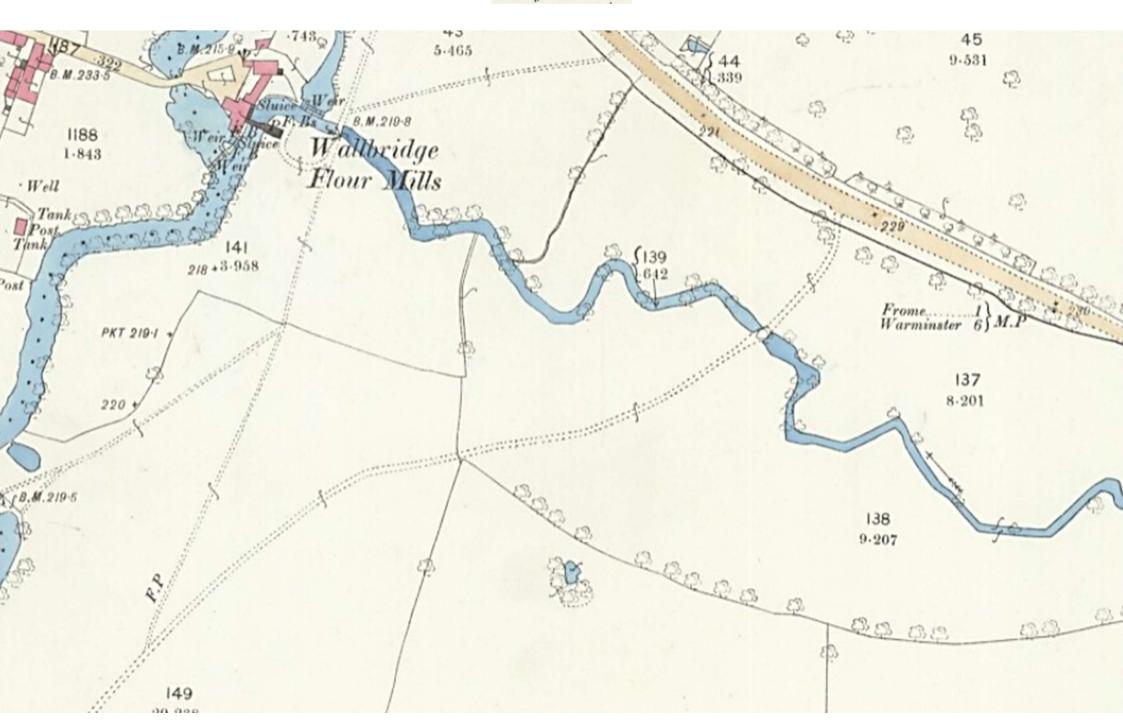

https://maps.nls.uk/view/101461333

OS Six-inch map Revised 1929 Published 1930

https://maps.nls.uk/view/101461336

OS Six-inch map Revised 1902 Published 1904

Somerset. Surveyed in 1884. Revised in 1902.

Surveyed in 1884. Revised in 1902.