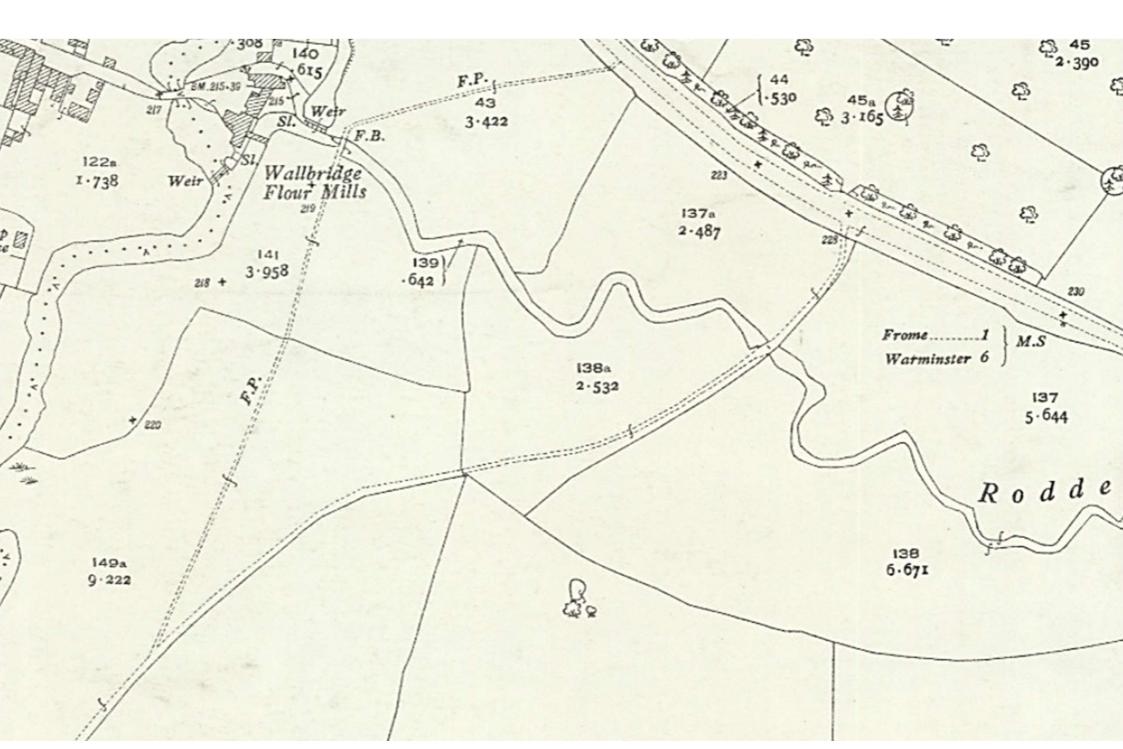

https://maps.nls.uk/view/101461333

OS Six-inch map Revised 1929 Published 1930

https://maps.nls.uk/view/101461336

OS Six-inch map Revised 1902 Published 1904

Somerset. Surveyed in 1884. Revised in 1902.

Surveyed in 1884. Revised in 1902.