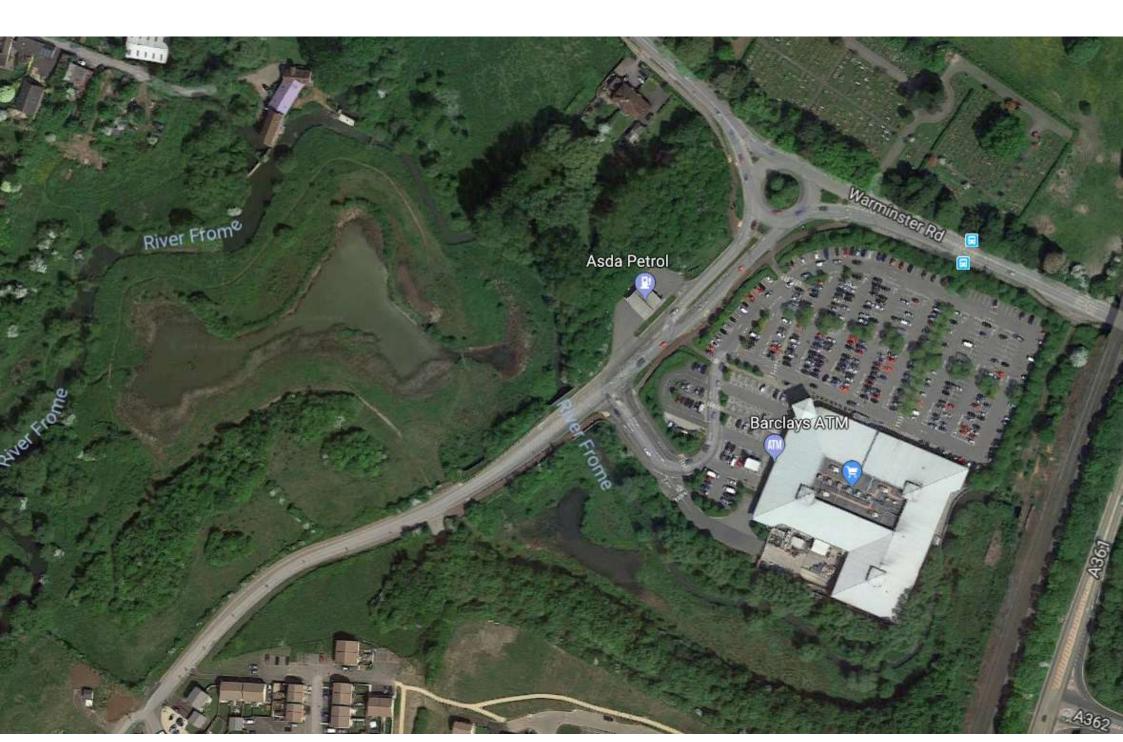

## Asda build brochure



## Asda build brochure



Compiled from 6" sheets last fully revised 1902-39. Other partial systematic revision 1938-55 has been incorporated.





https://maps.nls.uk/view/101461330

OS Six-inch Revised 1939 Published ca.1950







https://maps.nls.uk/view/101461333

OS Six-inch map Revised 1929 Published 1930







https://maps.nls.uk/view/101461336

OS Six-inch map Revised 1902 Published 1904

Somerset. Surveyed in 1884. Revised in 1902.



Surveyed in 1884. Revised in 1902.





Insufficient coverage on the map on the website

Surveyed in 1885.



Surveyed in 1884



Insufficient coverage on the map on the website



Excludes Rodden Parish so nothing shown East of the river

## From the map "Manors of Rodden, Flintford and Grinton 1776"