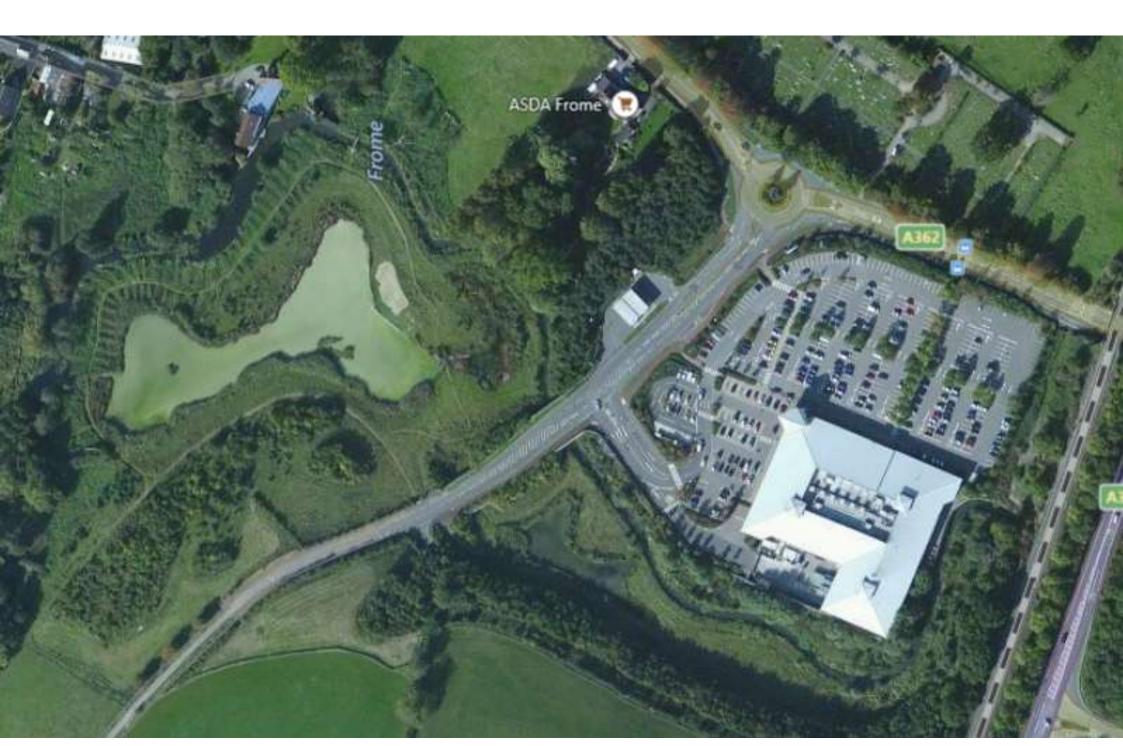

## Asda build brochure



## Asda build brochure



Compiled from 6" sheets last fully revised 1902-39. Other partial systematic revision 1938-55 has been incorporated.





https://maps.nls.uk/view/101461330

OS Six-inch Revised 1939 Published ca.1950







https://maps.nls.uk/view/101461333

OS Six-inch map Revised 1929 Published 1930







https://maps.nls.uk/view/101461336

OS Six-inch map Revised 1902 Published 1904

Somerset. Surveyed in 1884. Revised in 1902.



Surveyed in 1884. Revised in 1902.





Insufficient coverage on the map on the website

Surveyed in 1885.



Surveyed in 1884



Insufficient coverage on the map on the website



Excludes Rodden Parish so nothing shown East of the river

## From the map "Manors of Rodden, Flintford and Grinton 1776"