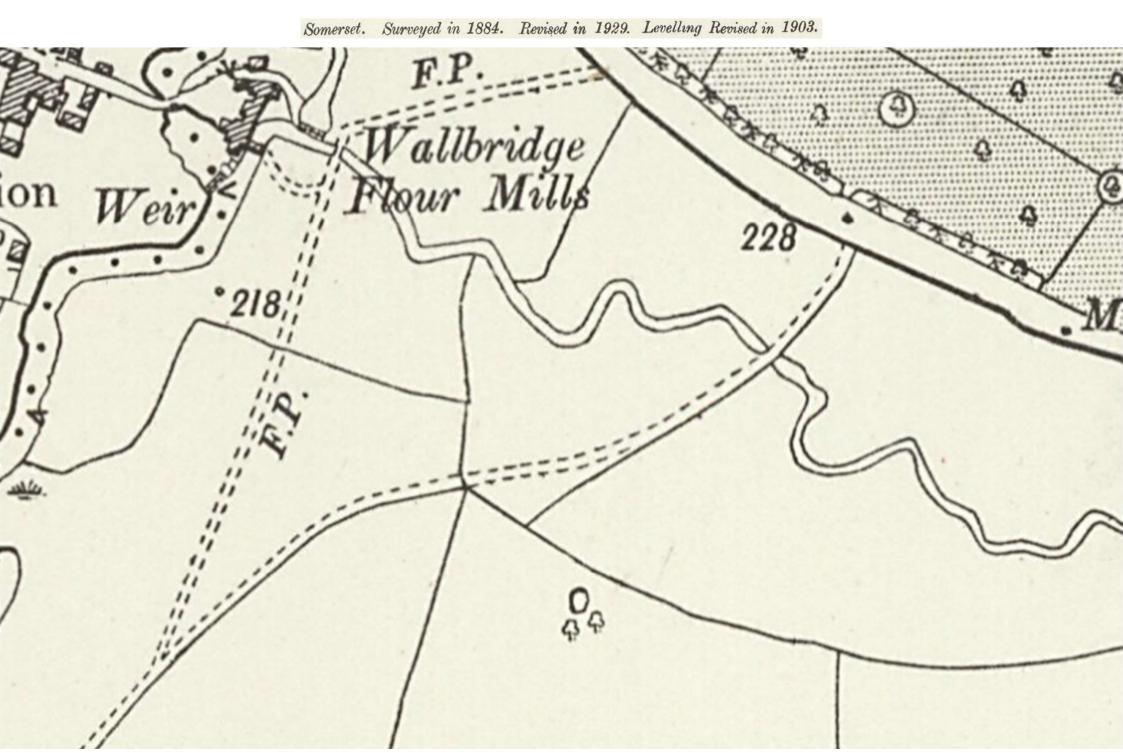

https://maps.nls.uk/view/101461333

OS Six-inch map Revised 1929 Published 1930

https://maps.nls.uk/view/101461336

OS Six-inch map Revised 1902 Published 1904

Somerset. Surveyed in 1884. Revised in 1902.

Surveyed in 1884. Revised in 1902.